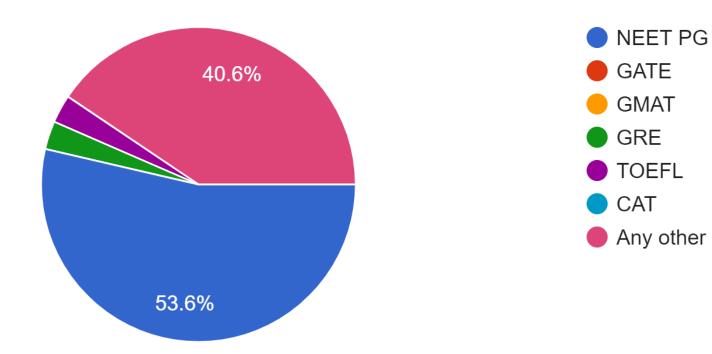

|                             | No |   |
| 6. Would you like to support KGML                             | J students                  | No |   |
|                                                               | J students                  | No |   |
| 6. Would you like to support KGML                             | J students                  | No |   |
| 6. Would you like to support KGMU                             | J students                  | No |   |
| 6. Would you like to support KGMU  Mentor  Career counselling | J students                  | No |   |

#### **Current Occupation**

93 responses



- Private practice
- Higher Education in the country
- International Studies
- Government Job

# Did you clear any of these after leaving KGMU 69 responses



## Kindly Rate the following KGMU facilities



Kindly rate the courses taught during your tenure in the University (1 is poor, 5 is excellent)



# Overall rating of KGMU

101 responses



## 6. Would you like to support KGMU students



# Your suggestions to improve KGMU image build up responses

Improvement required in teaching learning methodology and learning assessment

Vibrant alumni cell

Start using latest innovations in teaching and assessments.

Good work done in our college should be highlighted in social media.

It has imoroved a lot over years

No political involvement, only senior fellow drs should have power

KGMU is an excellent institute, govt should pay more attention towards its infrastructure for more facilities and student welfare

Improvement in hostel facilities