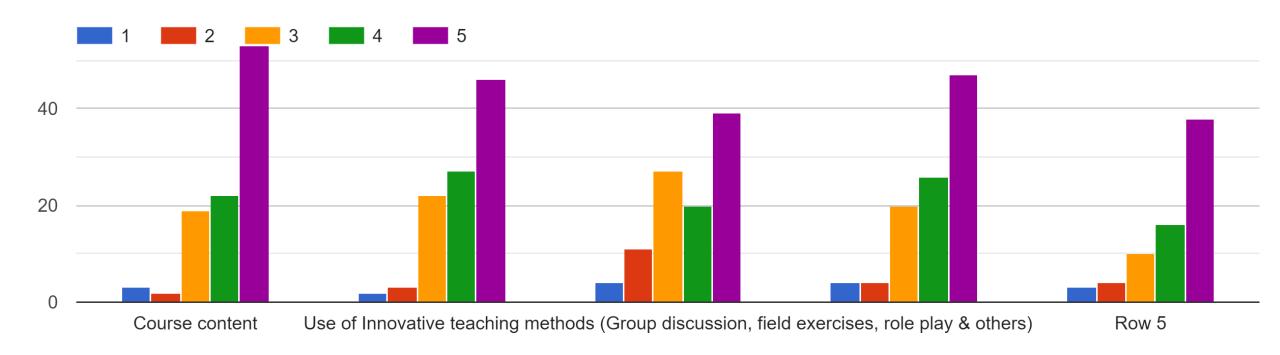

## Kindly Rate the following KGMU facilities

Kindly rate the courses taught during your tenure in the University (1 is poor, 5 is excellent)