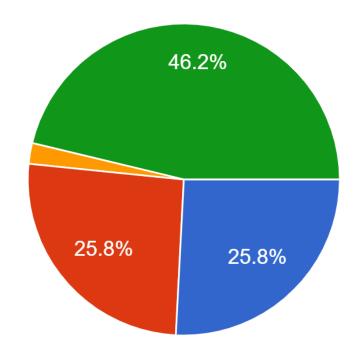

#### **Current Occupation**

93 responses

- Private practice
- Higher Education in the country
- International Studies
- Government Job