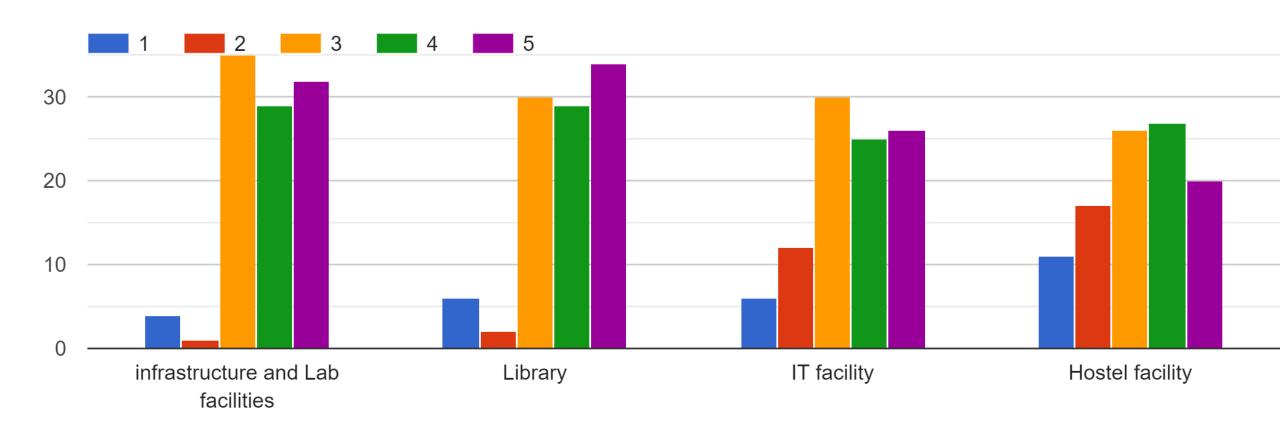

## Kindly Rate the following KGMU facilities

Kindly rate the courses taught during your tenure in the University (1 is poor, 5 is excellent)