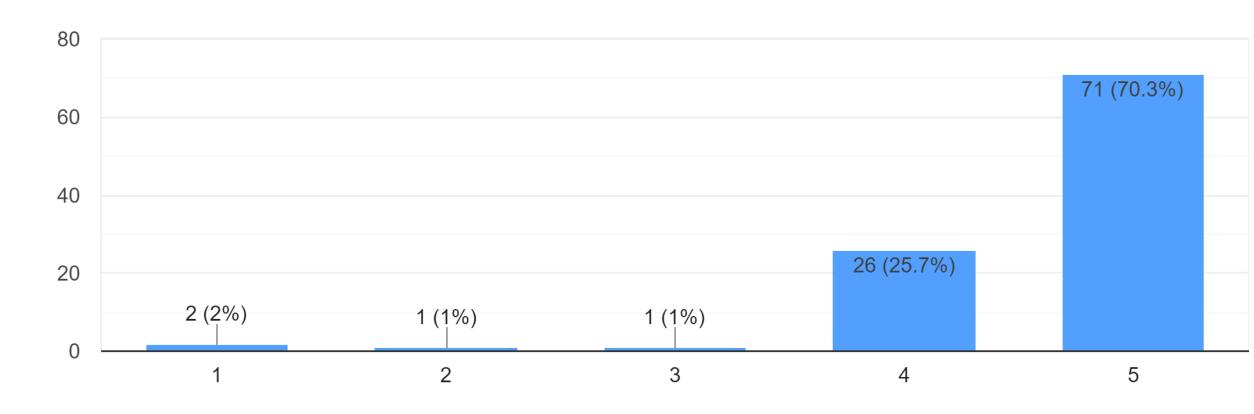

| J students                  | No |   |
| 6. Would you like to support KGML                             | J students                  | No |   |
| 6. Would you like to support KGMU                             | J students                  | No |   |
| 6. Would you like to support KGMU  Mentor  Career counselling | J students                  | No |   |

#### **Current Occupation**

93 responses



- Private practice
- Higher Education in the country
- International Studies
- Government Job

# Did you clear any of these after leaving KGMU 69 responses



## Kindly Rate the following KGMU facilities



Kindly rate the courses taught during your tenure in the University (1 is poor, 5 is excellent)



# Overall rating of KGMU

101 responses



## 6. Would you like to support KGMU students



# Your suggestions to improve KGMU image build up responses

Improvement required in teaching learning methodology and learning assessment

Vibrant alumni cell

Start using latest innovations in teaching and assessments.

Good work done in our college should be highlighted in social media.

It has imoroved a lot over years

No political involvement, only senior fellow drs should have power

KGMU is an excellent institute, govt should pay more attention towards its infrastructure for more facilities and student welfare

Improvement in hostel facilities

Pay attention on teaching of students and patient care