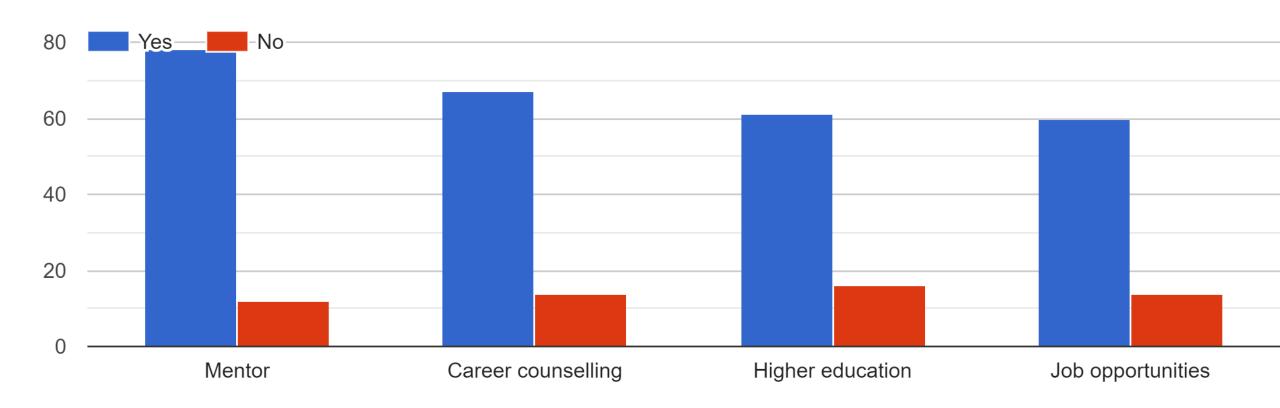

| J students                  | No |   |
| 6. Would you like to support KGML                             | J students                  | No |   |
| 6. Would you like to support KGMU                             | J students                  | No |   |
| 6. Would you like to support KGMU  Mentor  Career counselling | J students                  | No |   |

#### **Current Occupation**

93 responses



- Private practice
- Higher Education in the country
- International Studies
- Government Job

# Did you clear any of these after leaving KGMU 69 responses



## Kindly Rate the following KGMU facilities



Kindly rate the courses taught during your tenure in the University (1 is poor, 5 is excellent)



# Overall rating of KGMU

101 responses



## 6. Would you like to support KGMU students



# Your suggestions to improve KGMU image build up responses

Improvement required in teaching learning methodology and learning assessment

Vibrant alumni cell

Start using latest innovations in teaching and assessments.

Good work done in our college should be highlighted in social media.

It has imoroved a lot over years

No political involvement, only senior fellow drs should have power

KGMU is an excellent institute, govt should pay more attention towards its infrastructure for more facilities and student welfare

Improvement in hostel facilities

Pay attention on teaching of students and patient care