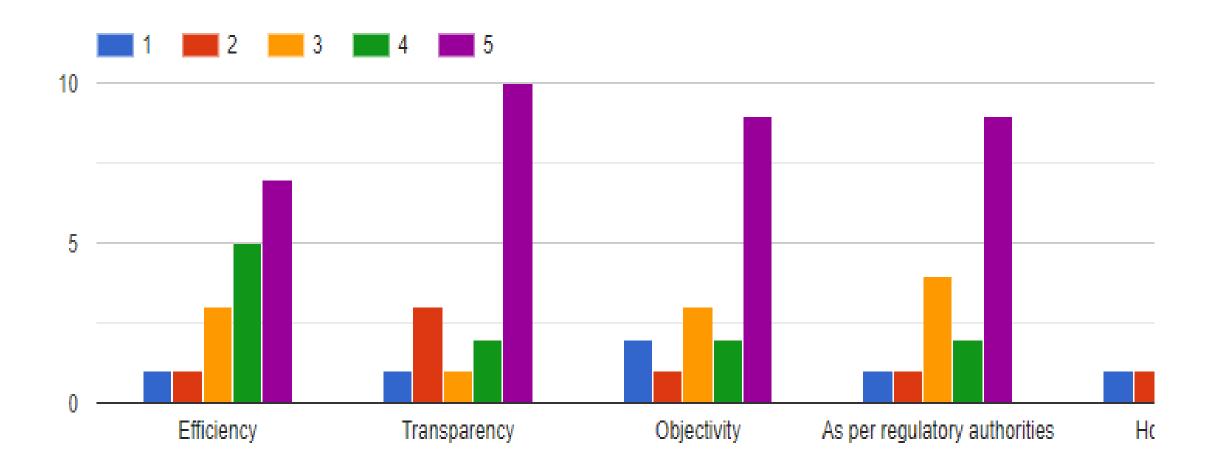

| Conduct of Examination *                 |                |                  |                |   |   |  |  |  |  |
|------------------------------------------|----------------|------------------|----------------|---|---|--|--|--|--|
|                                          | 1              | 2                | 3              | 4 | 5 |  |  |  |  |
| Efficiency                               |                |                  |                |   |   |  |  |  |  |
| Transparency                             |                |                  |                |   |   |  |  |  |  |
| Objectivity                              |                |                  |                |   |   |  |  |  |  |
| As per regulato                          |                |                  |                |   |   |  |  |  |  |
| Hospitality                              |                |                  |                |   |   |  |  |  |  |
|                                          |                |                  |                |   |   |  |  |  |  |
| Does our examination                     | n system evalı | uate all domains | of competency? | • |   |  |  |  |  |
| Yes                                      |                |                  |                |   |   |  |  |  |  |
| ○ No                                     |                |                  |                |   |   |  |  |  |  |
| Can't say                                |                |                  |                |   |   |  |  |  |  |
|                                          |                |                  |                |   |   |  |  |  |  |
| What did you like the most/ Commendation |                |                  |                |   |   |  |  |  |  |
| Short answer text                        |                |                  |                |   |   |  |  |  |  |

## Conduct of Examination