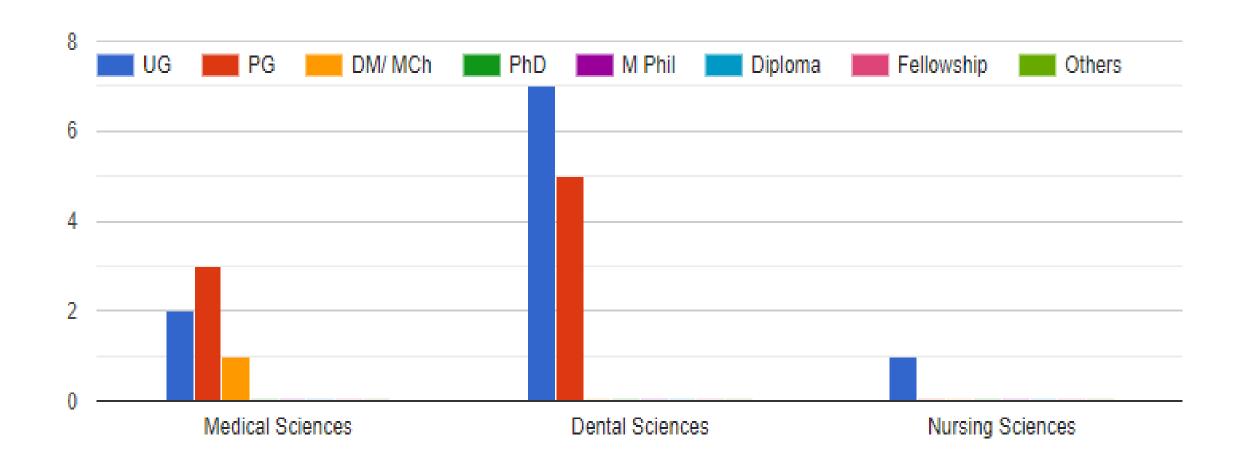

|  |  |  |  |
| Short answer text                        |                |                  |                |   |   |  |  |  |  |

### Institute

16 responses

Faculty of dentistry Jamia millia islamia University delhi

Subharti Dental College

Vardhmaan Mahavir Medical College and Safdarjang hospital, New Delhi

Himachal institute of dental sciences Paonta Sahib

Jamia Millia Islamia

Faculty of Dentistry Jamia Millia Islamia

KGMU Lucknow

Faculty of Dental Sciences, IMS, BHU

Maharaja Ganga Singh Dental College and Research Center, Sri Ganganagar, Rajasthan

RUHSCODS Lady Hardinge Medical College, New Delhi Dr.Z.A.Dental College & Hospital Esic Dental college and Hospital, Delhi AIIMS Raebareli Uttar Pradesh University of Medical Sciences, Saifai, Etawah HPGDC SHIMLA

## Course





## Conduct of Examination





## Does our examination system evaluate all domains of competency?

## 17 responses



### What did you like the most/ Commendation

#### 11 responses

Quality of the students shows hard work of the teaching faculty

Conduct of exams as per University norms

Faculty members

Conduction

Fix Examinayion pattern must be changed

Very ethical evaluation of the students.

The diligence of faculty and the excellent response of the students both academically and professionally

Punctuality and fairness

Practical examination was conducted for dental mechanic course

### Any suggestions to improve?

12 responses

Kindly improve the quality of teachers

Keep it up ....good going

no

Number of examiners should be increased in proportion with students for proper eva