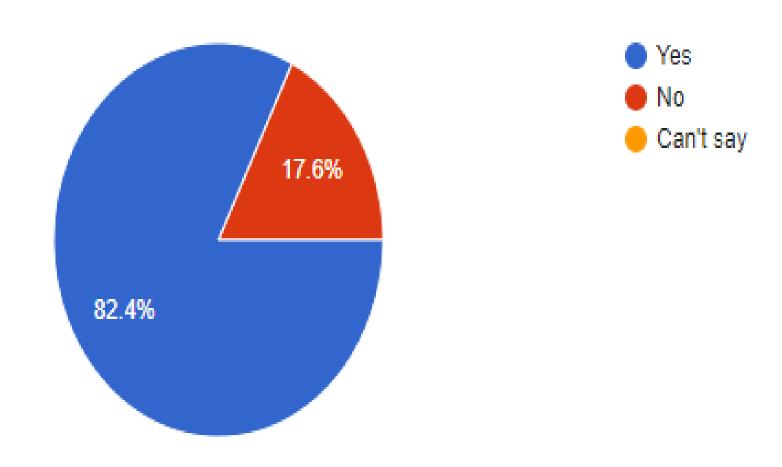

## Does our examination system evaluate all domains of competency?

## 17 responses