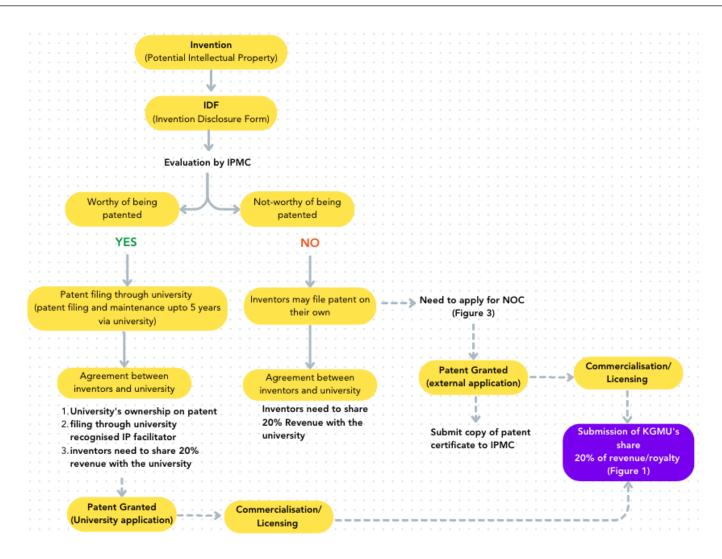

### 5. ISSUING NO OBJECTION CERTIFICATE (NOC)

- 5.1 In case beneficiaries are allowed for filing copyrights or patents applications through external IP facilitators (on prior permission basis for patents), a No Objection Certificate (NOC) may be needed to be issued by IPMC.
- 5.2 In order to obtain NOC for copyrights, the beneficiaries need to submit an application to Hon. Vice Chancellor <u>and</u> write an email to the Member Secretary, IPMC.
- 5.3 The letter may also be forwarded to Member Secretary, IPMC via Hon. Vice Chancellor.
- 5.4 The matter may be discussed in the IPMC meeting and decision on issuance of NOC would be taken as per discretion of Hon. Vice Chancellor. The final decision along with NOC (if approved) would be sanctioned to the beneficiaries/applicants of patents/copyright.

Figure 1. Steps to obtain No Objection Certificate from IPMC

For Faculty/Students/Research Staff/Scholars/Fellows SOP ID: SOP01/IPMC/KGMU/23

SOP original version: V1