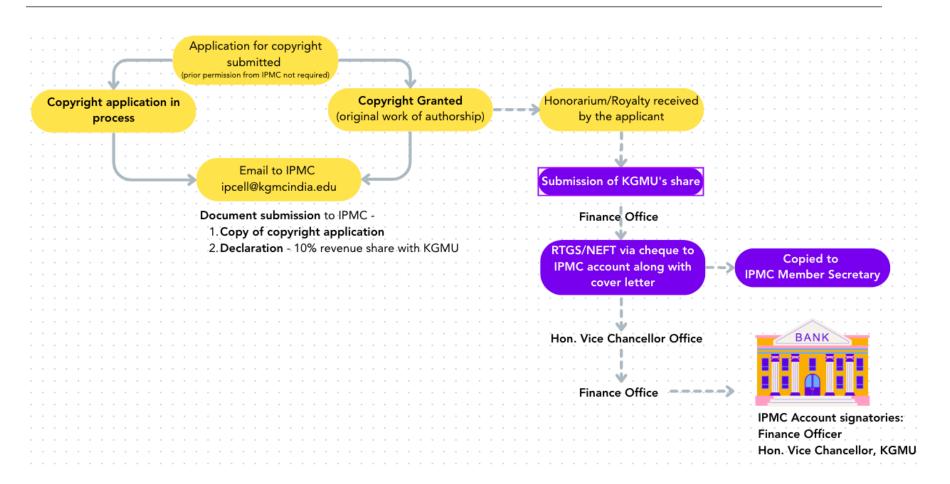

#### 4. REGARDING PATENTS

- 4.1 The beneficiaries (also inventors in case of patents) should read and understand clauses of KGMU's IP Policy pertaining to Patents as per nature of their project/ research work (eg. sponsored, non-sponsored etc., multipartite etc.).
- 4.2 In order to apply for patent filing via KGMU, the inventor(s) are supposed to:
  - a) Download Invention Disclosure Form (IDF) (Annexure-2) from <a href="https://www.kgmu.org">www.kgmu.org</a> and fill the particulars of the form
  - b) Send a cover email enclosed with duly signed and stamped Invention Disclosure Form (IDF) to IPMC (<u>ipcell@kgmcindia.edu</u>); or
  - c) Contact any of IPMC members for assistance
- 4.3 Once the IDF is received, IPMC would screen the application for basic patentability as per Indian Patents Act, 1970 (especially focussed to Section 3), and arrive at a conclusion on whether the invention is eligible for university support or not.
- 4.4 At this point of time, inventor(s) may be called to present or showcase the invention to IPMC members.

#### **CASE A:** The invention is approved for university support:

- a) The inventor(s) would be informed via email and inventor(s) would be asked to submit the following documents:
  - i) Commercial Rights Agreement (between inventor(s) and university)
  - ii) Declaration-2 (Annexure-4) by the inventor(s) (available on KGMU website)
- b) Upon receiving the documents, the IDF would be submitted to the KGMU's IP facilitator and the inventor(s) would be connected to the representative handling their application.
- c) Copy of the Non-disclosure agreement would be forwarded to the inventor(s) as proof of confidentiality.
- d) Henceforth, the application would be handled by the facilitator and techno-legal assistance would be provided to the inventor(s).

#### CASE B: The invention is <u>not</u> approved for university support:

a) The inventor(s) would be informed via email.

For Faculty/Students/Research Staff/Scholars/Fellows SOP ID: SOP01/IPMC/KGMU/23

SOP original version: V1

- b) The inventor(s) may be allowed to file applications on their own, requests need to be made to IPMC (<u>ipcell@kgmcindia.edu</u>). No objection certificate needs to be obtained from IPMC
- c) Whichever case, the inventor(s) would be asked to submit the following documents:
  - i) Commercial Rights Agreement (between inventor(s) and university), if applicant is KGMU Lucknow
  - ii) Declaration-3 (Annexure-5) by the inventor(s) (available on KGMU website)
- 4.5 <u>Licensing / Commercialisation:</u> In case patent is granted, followed by commercialisation and licensing in future, the applicant need to submit the following to IPMC:
  - a) Copy of Patent Certificate
  - b) 20% revenue/royalty share of KGMU via steps 3.6 to 3.8 (Figure 1)

SOP original version: V1

Figure 2: Steps for applications related to patents

For Faculty/Students/Research Staff/Scholars/Fellows SOP ID: SOP01/IPMC/KGMU/23

SOP original version: V1